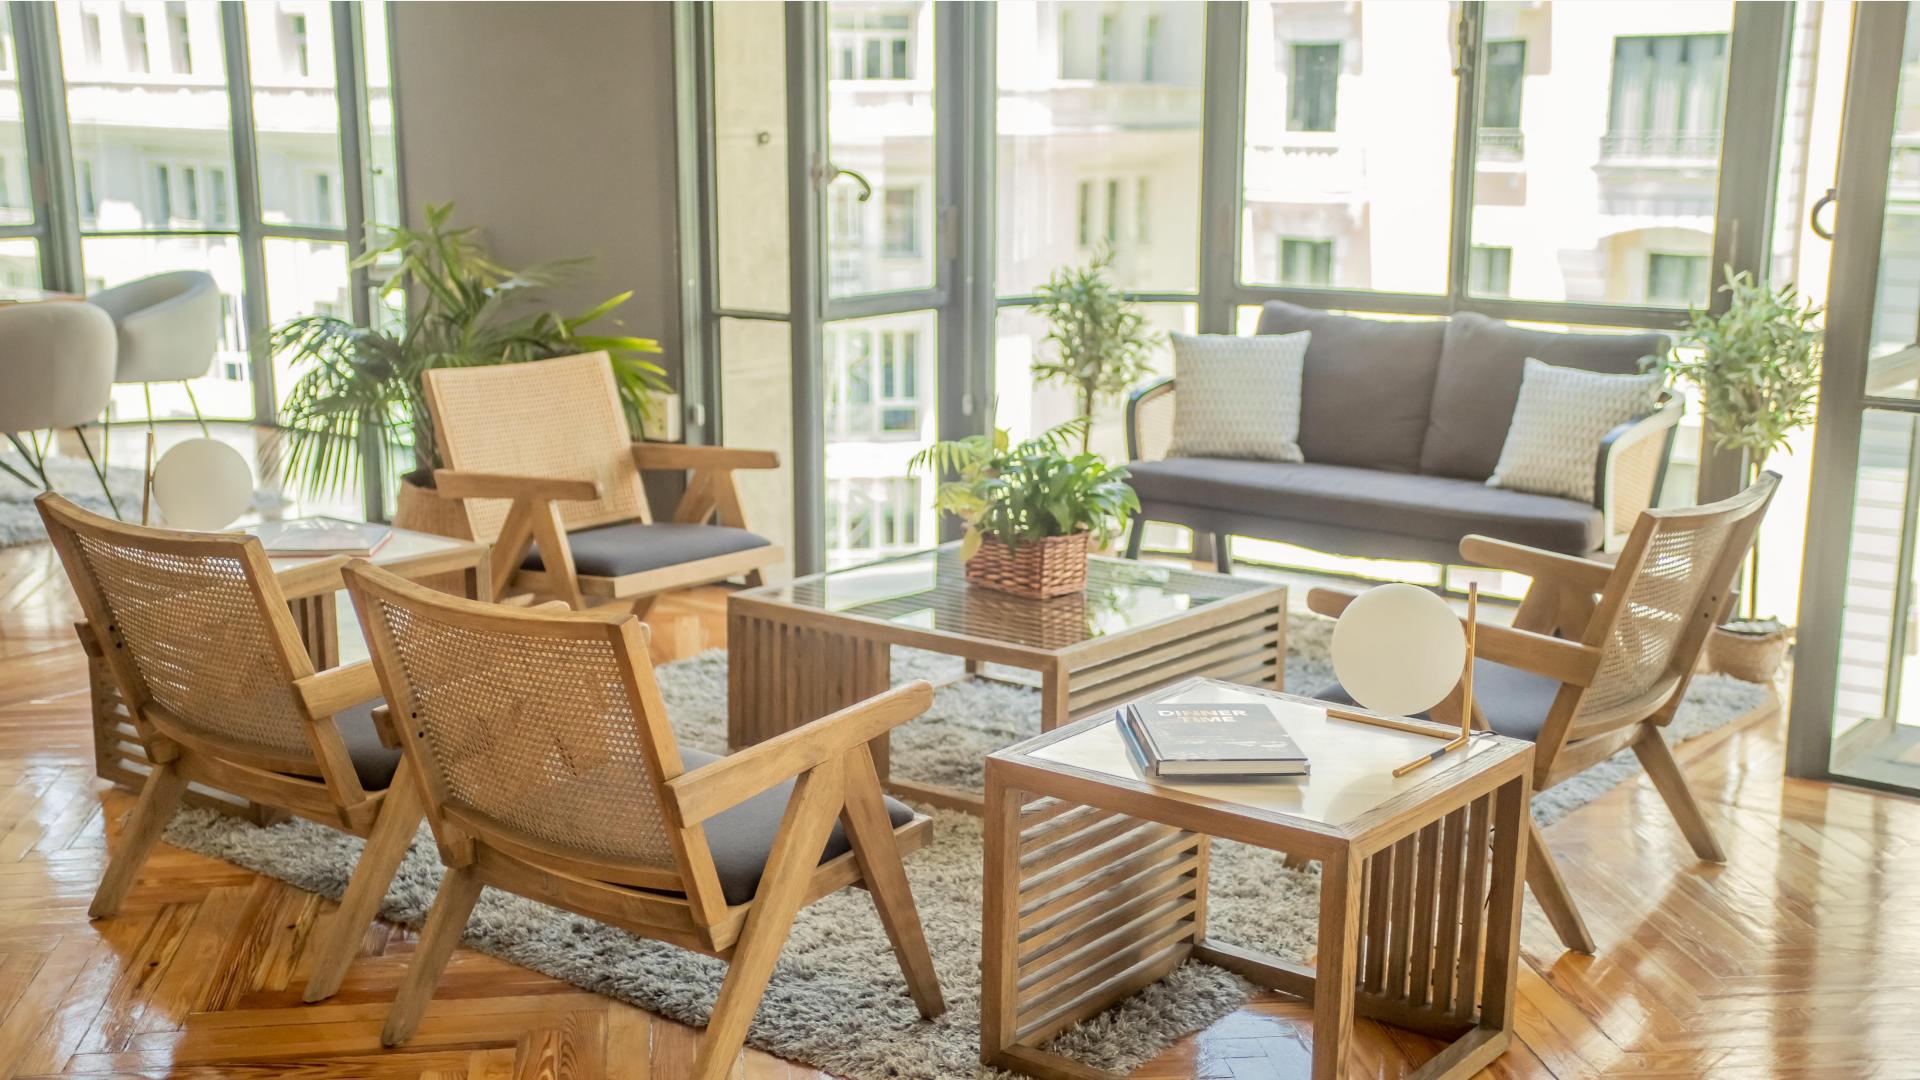

#### THE VENUE

Gran Vía HUB27 is an open space of 300 square meters characterized by it is large windows that offer a beautiful panoramic view of the capital, giving a bird's eye view of Gran Vía.

A place that perfectly combines the classic with the modern, in an environment of subtle elegance.

### **ABOUT US**

We organize all types of events and corporate actions, adapting the space to the needs and desires of our clients' proposals.

We offer premium advice, including comprehensive support throughout the development and execution of the same.