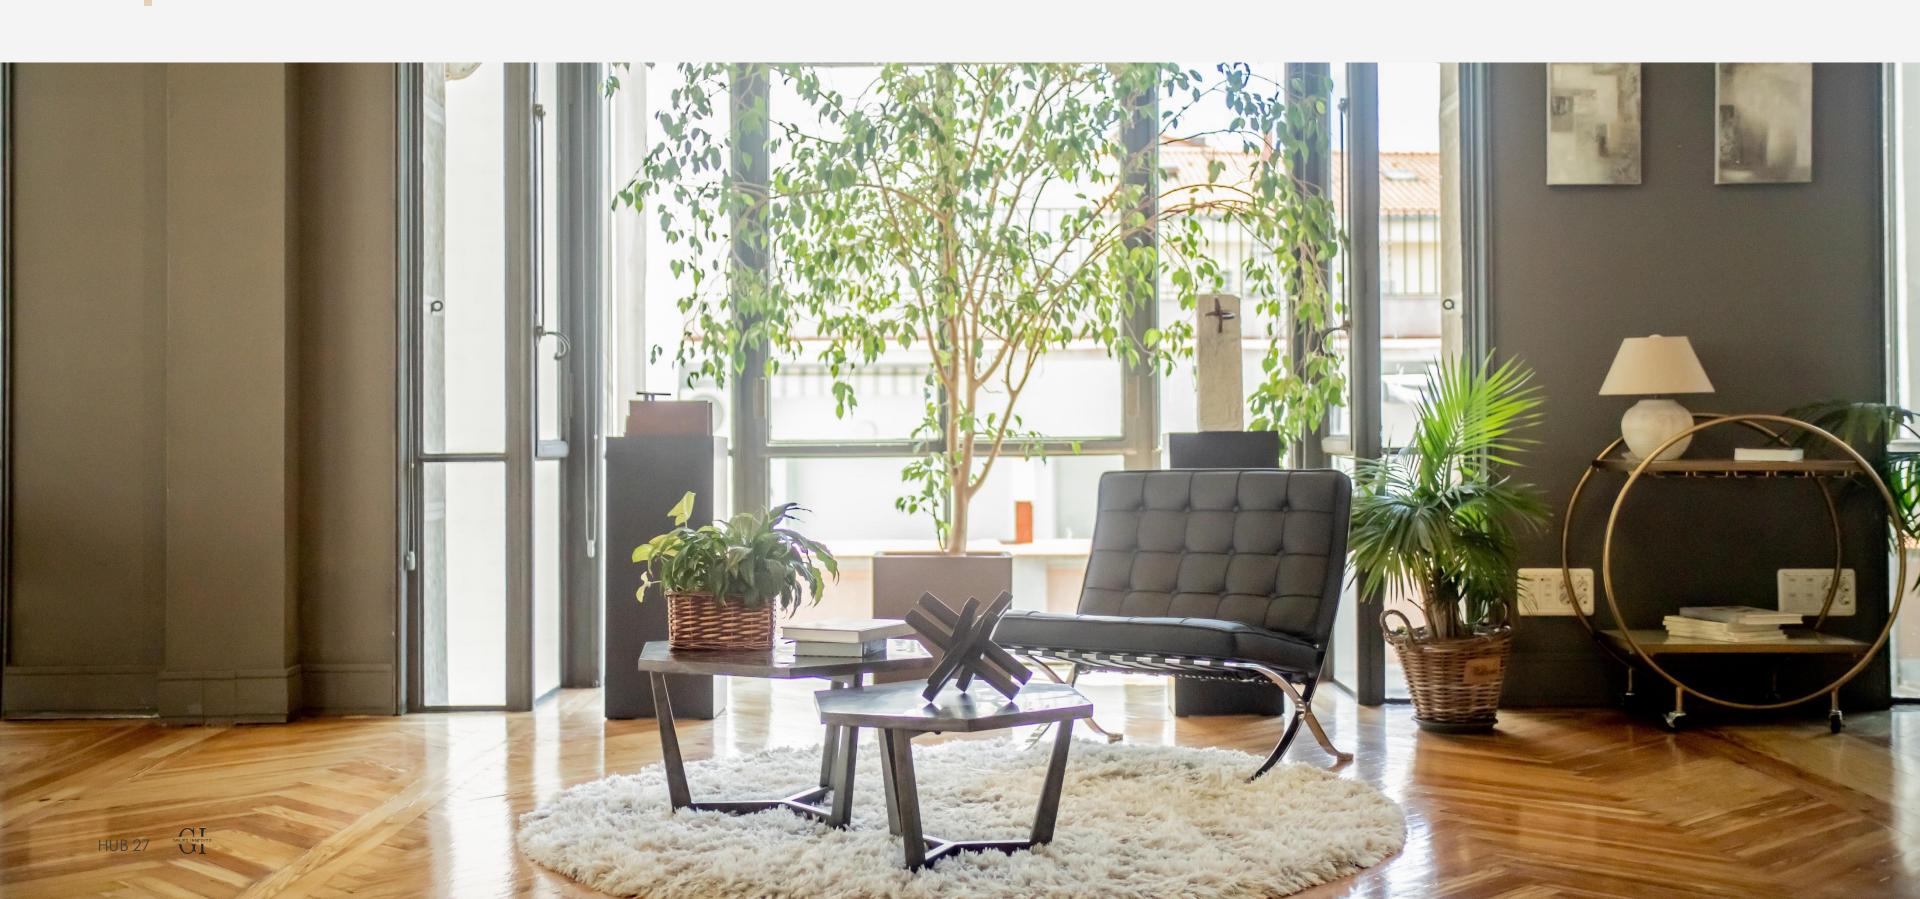

#### THE VENUE

Gran Vía HUB27 is an open space of 300 square meters characterized by it is large windows that offer a beautiful panoramic view of the capital, giving a bird's eye view of Gran Vía.

A place that perfectly combines the classic with the modern, in an environment of subtle elegance.