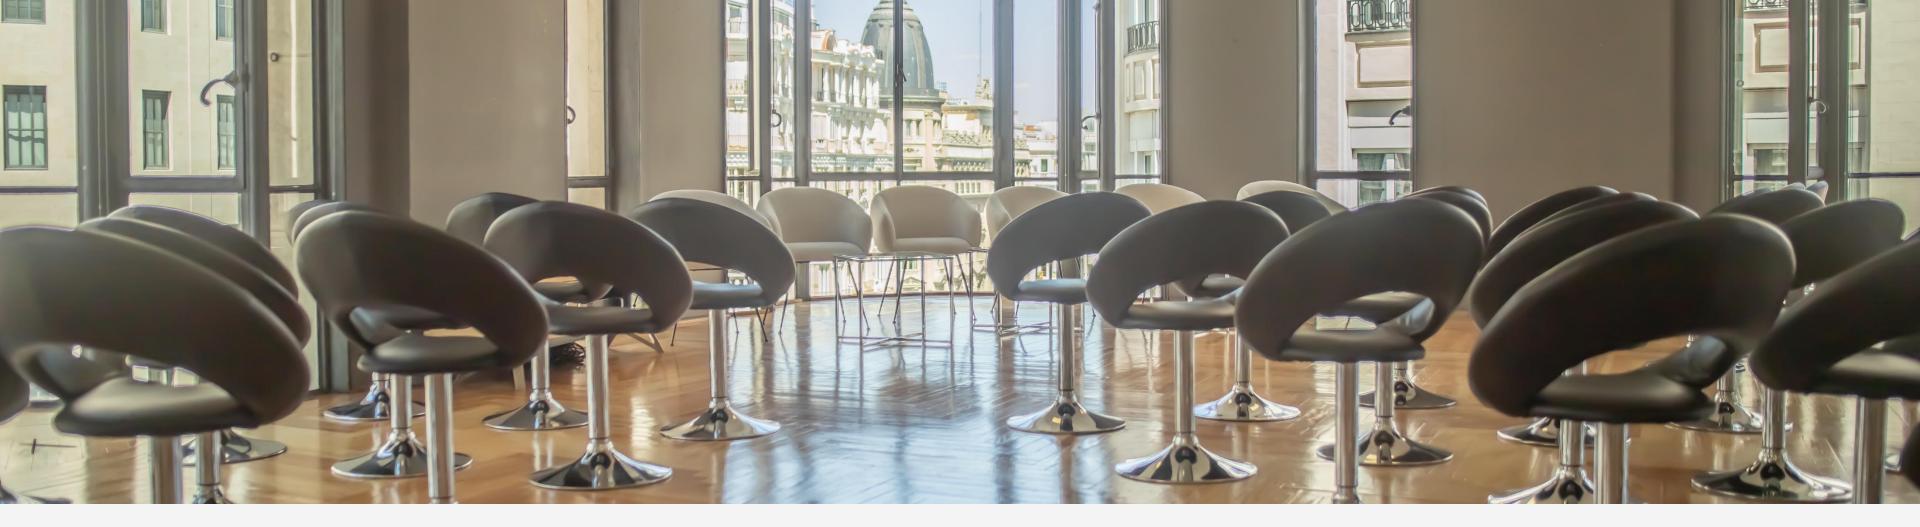

#### THE VENUE

Gran Vía HUB27 is an open space of 300 square meters characterized by it is large windows that offer a beautiful panoramic view of the capital, giving a bird's eye view of Gran Vía.

A place that perfectly combines the classic with the modern, in an environment of subtle elegance.

## **FORMATS**

Theater 70 ppl

Classroom shape 45 ppl

Imperial 28 ppl

U Format 30 ppl

Cabaret\* 45 ppl

Semicircle 40 ppl

Sofas 35 ppl