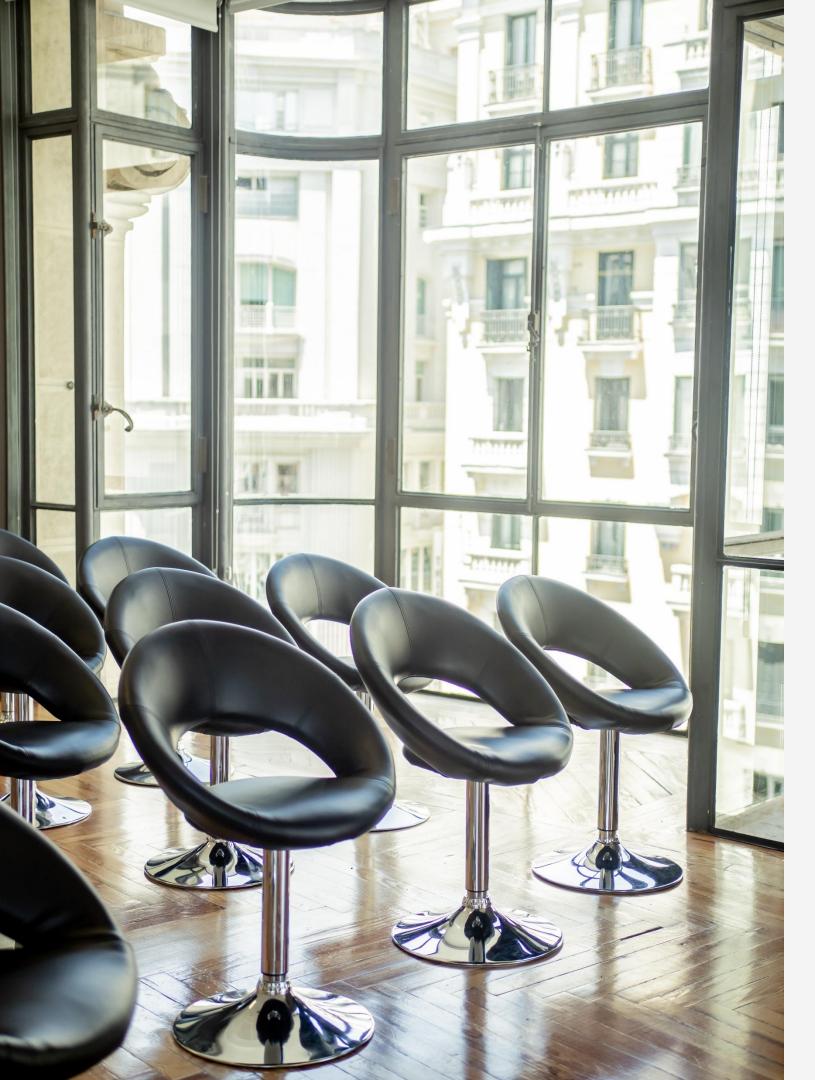

#### THE VENUE

Gran Vía HUB27 is an open space of 300 square meters characterized by it is large windows that offer a beautiful panoramic view of the capital, giving a bird's eye view of Gran Vía.

A place that perfectly combines the classic with the modern, in an environment of subtle elegance.

### **VENUE DETAILS**

300 square meters

Max capacity 80 ppl at the same time\*

Office

2 W.C.

WI- FI

\*(including all staff in this figure: waiters, agency, room staff, technicians, etc.).