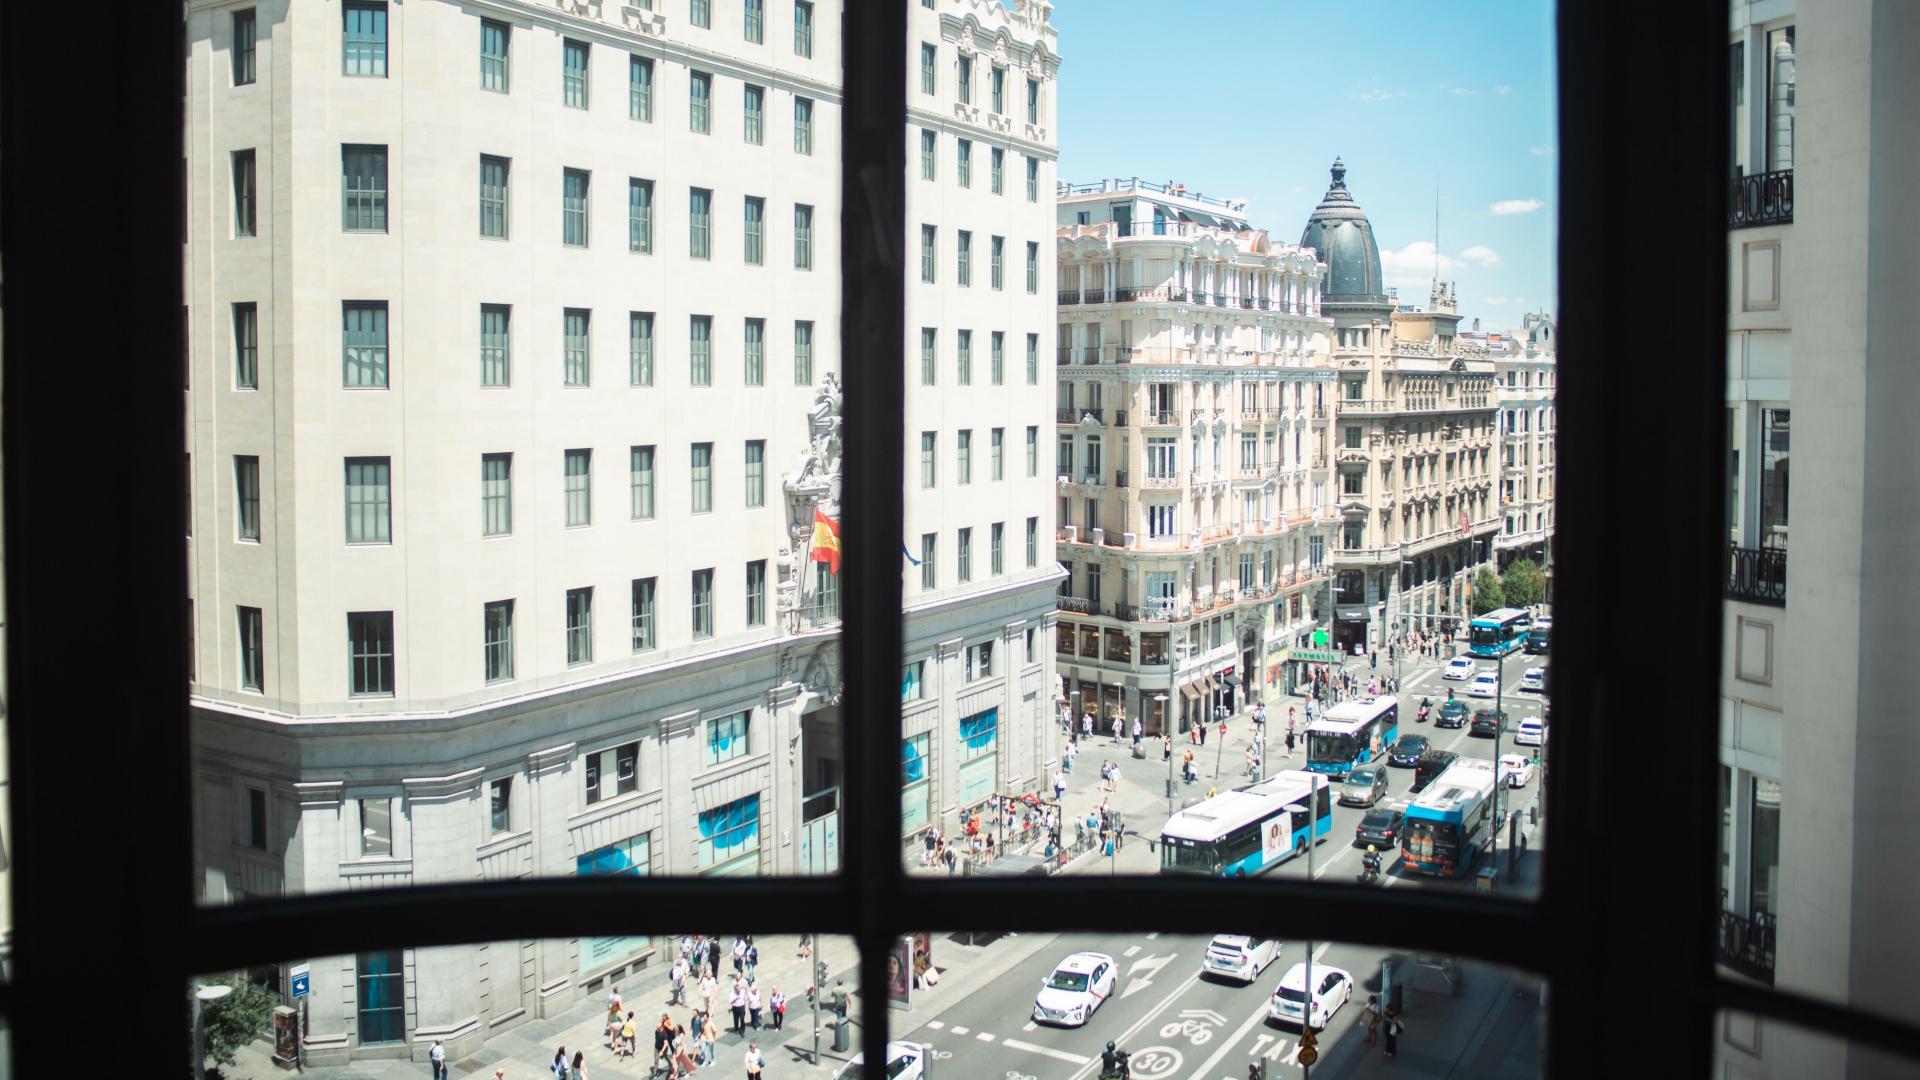

#### THE VENUE

Gran Vía HUB27 is an open space of 300 square meters characterized by it is large windows that offer a beautiful panoramic view of the capital, giving a bird's eye view of Gran Vía.

A place that perfectly combines the classic with the modern, in an environment of subtle elegance.