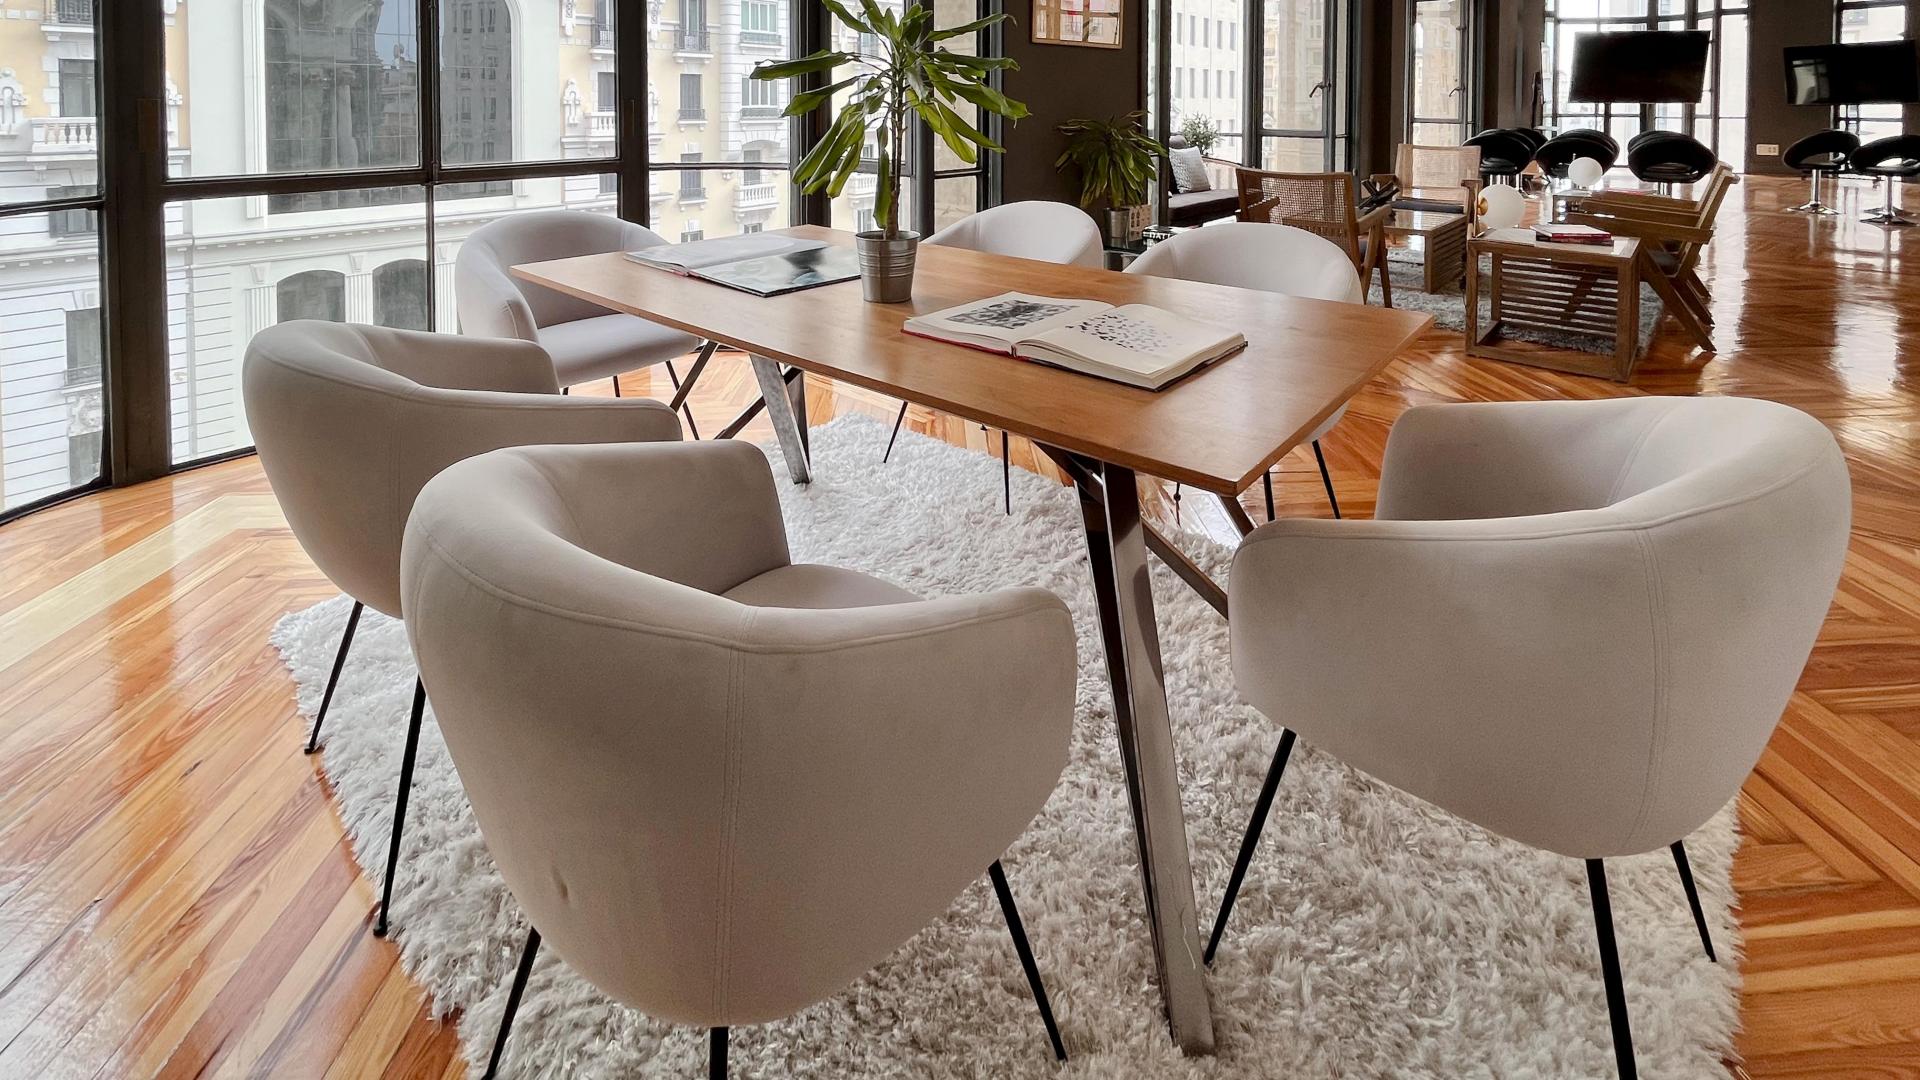

#### THE VENUE

Gran Vía HUB27 is an open space of 300 square meters characterized by it is large windows that offer a beautiful panoramic view of the capital, giving a bird's eye view of Gran Vía.

A place that perfectly combines the classic with the modern, in an environment of subtle elegance.

## **FORMATS**

Theater 70 ppl

Classroom shape 45 ppl

Imperial 28 ppl

U Format 30 ppl

Cabaret\* 45 ppl

Semicircle 40 ppl

Sofas 35 ppl