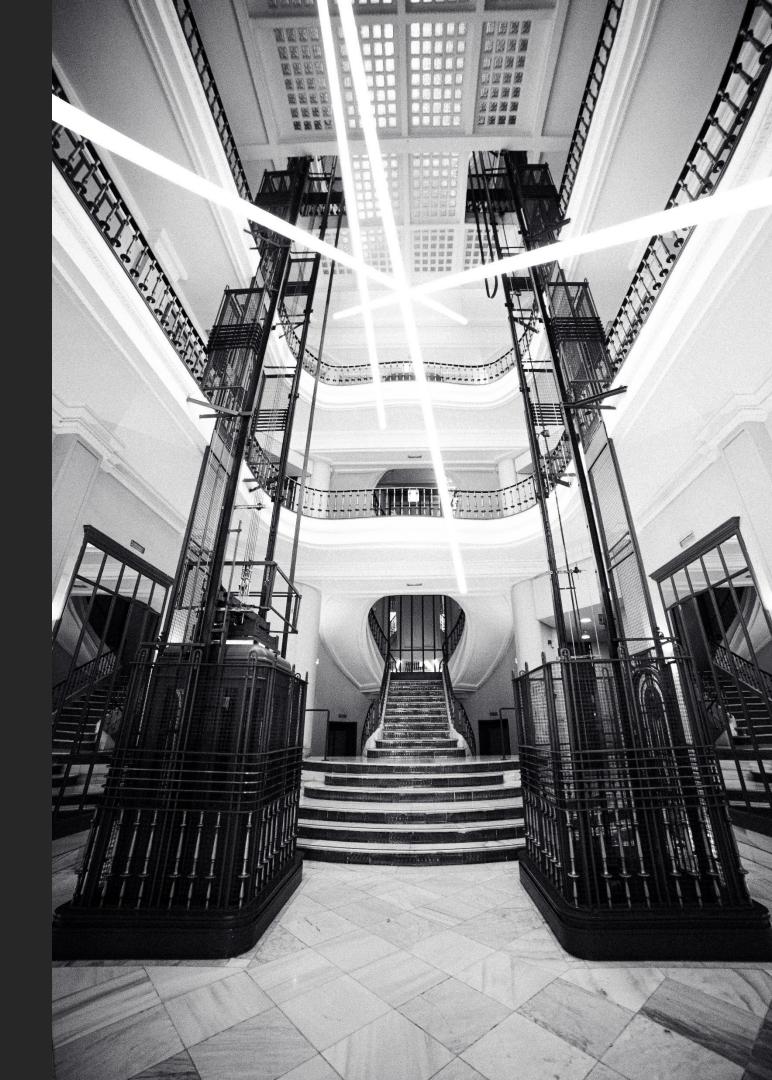

### BUILDING

On the fifth floor of the Casa Matesanz, an architectural landmark located at number 27 of Madrid's Gran Vía, Gran Vía HUB27 was born.

A space for events where the experience begins at street level: soaring ceilings from which two stately elevators glide, which it is architect, Antonio Palacios, decided to culminate with a majestic staircase that winds it is way to the upper floors.