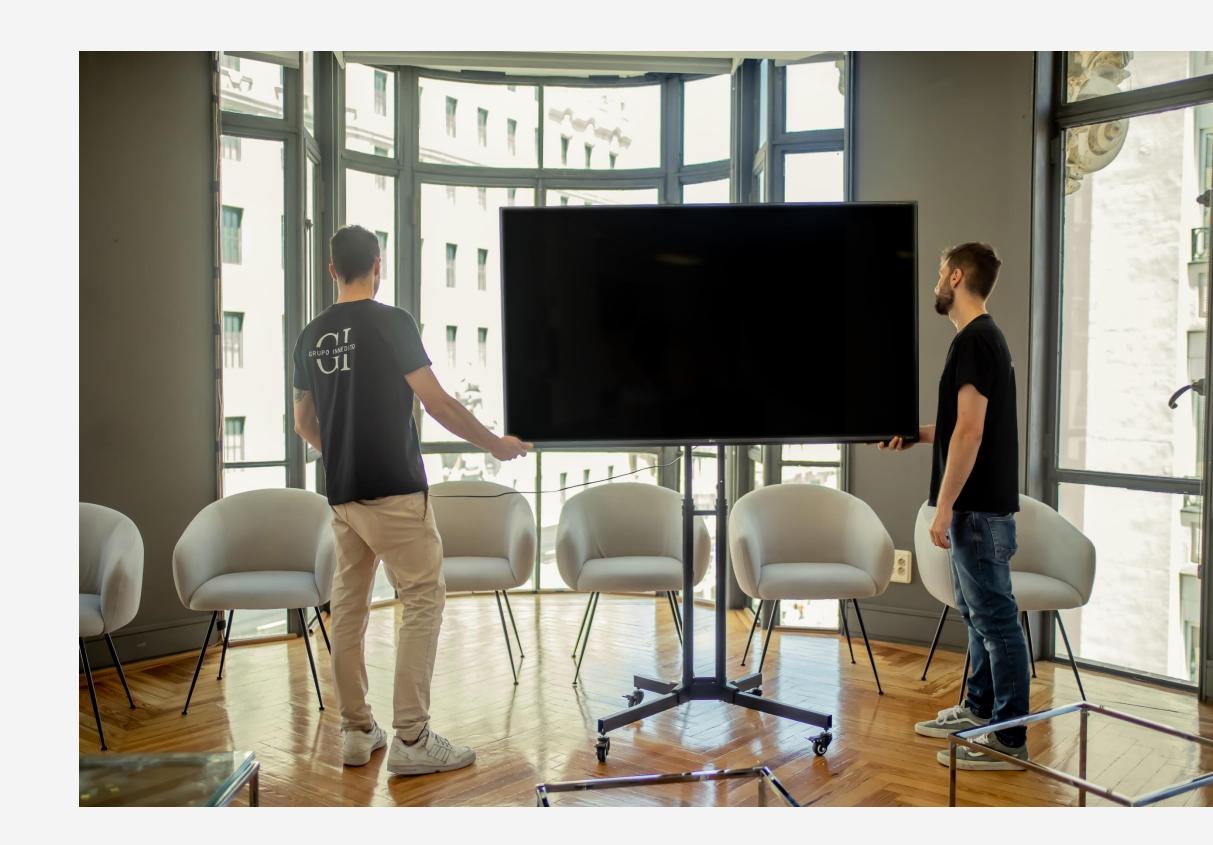

# TECHNICAL DETAILS\*

1 TV Full HD 86"
2 TV Full HD 65"
Microphones
HDMI Universal cable
HDMI Connection
Integrated sound system