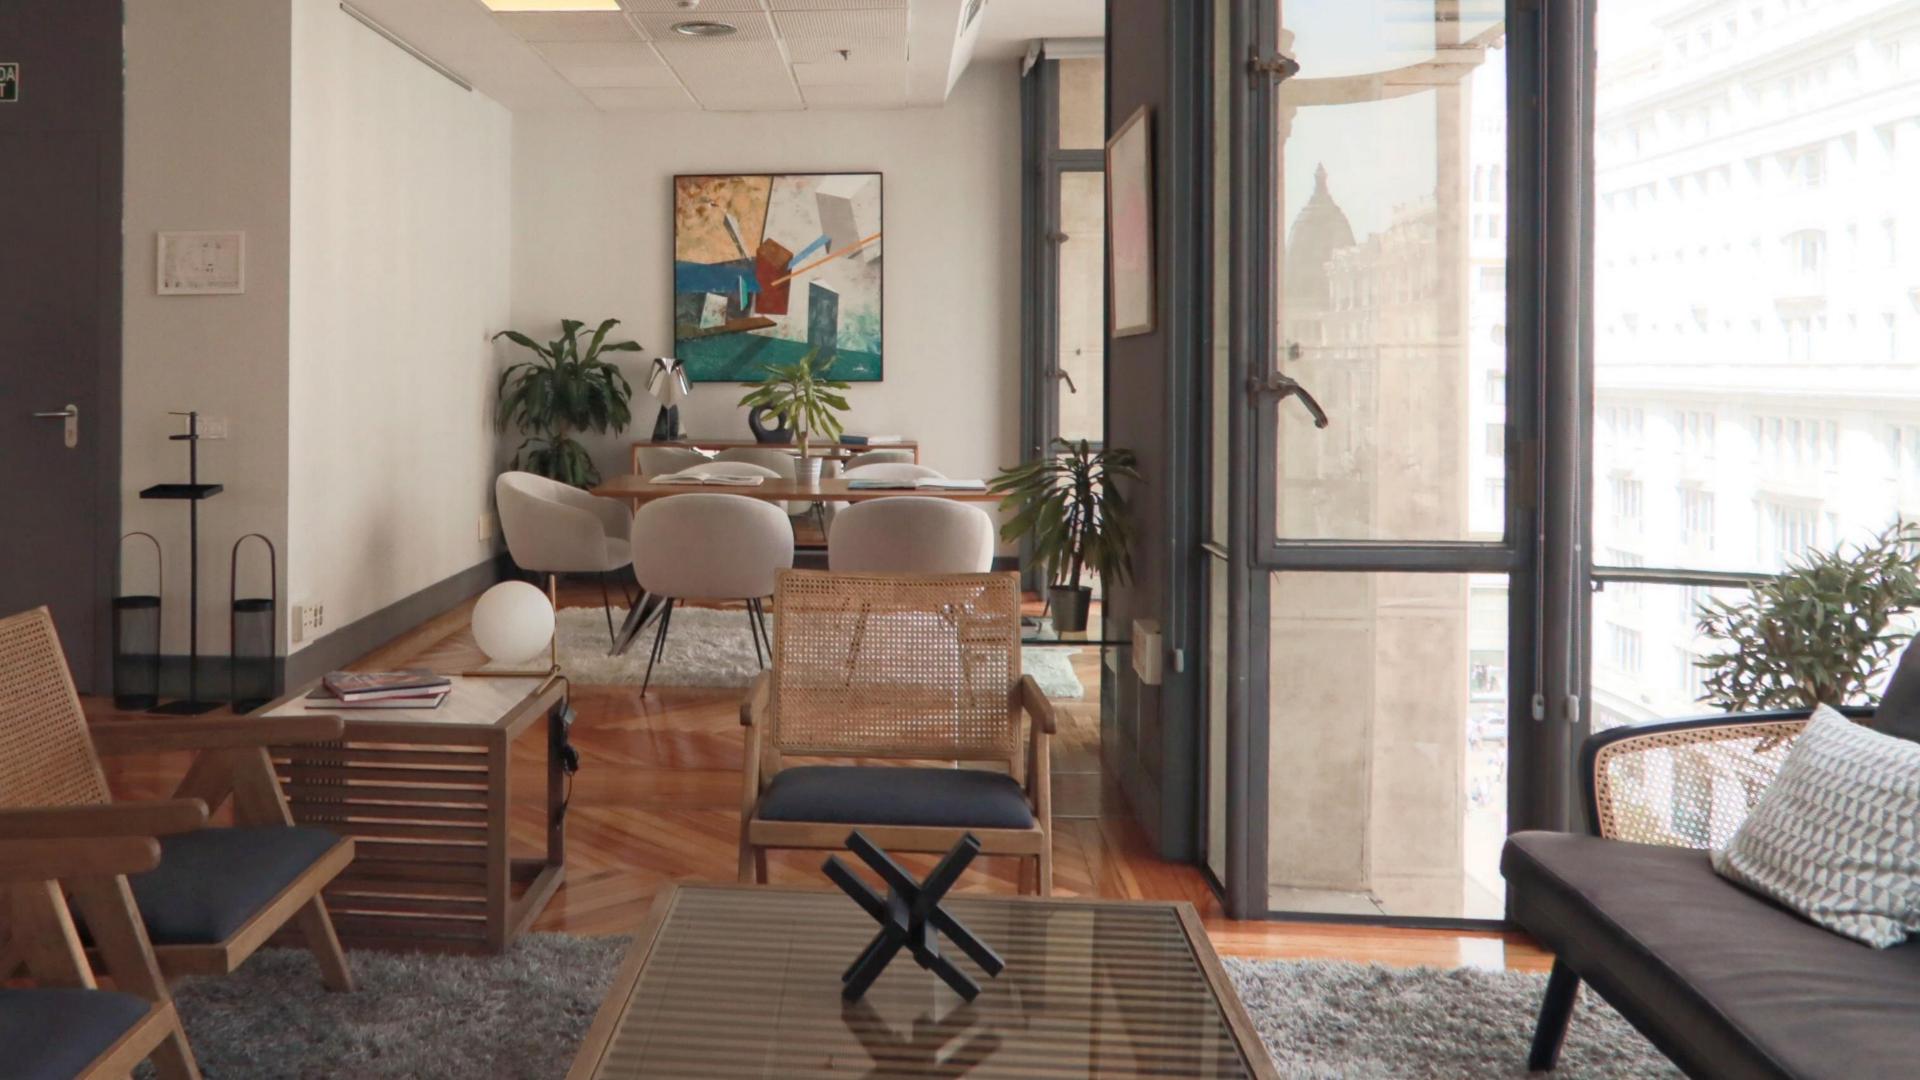

#### THE VENUE

Gran Vía HUB27 is an open space of 300 square meters characterized by it is large windows that offer a beautiful panoramic view of the capital, giving a bird's eye view of Gran Vía.

A place that perfectly combines the classic with the modern, in an environment of subtle elegance.

### **ABOUT US**

We organize all types of events and corporate actions, adapting the space to the needs and desires of our clients' proposals.

We offer premium advice, including comprehensive support throughout the development and execution of the same.