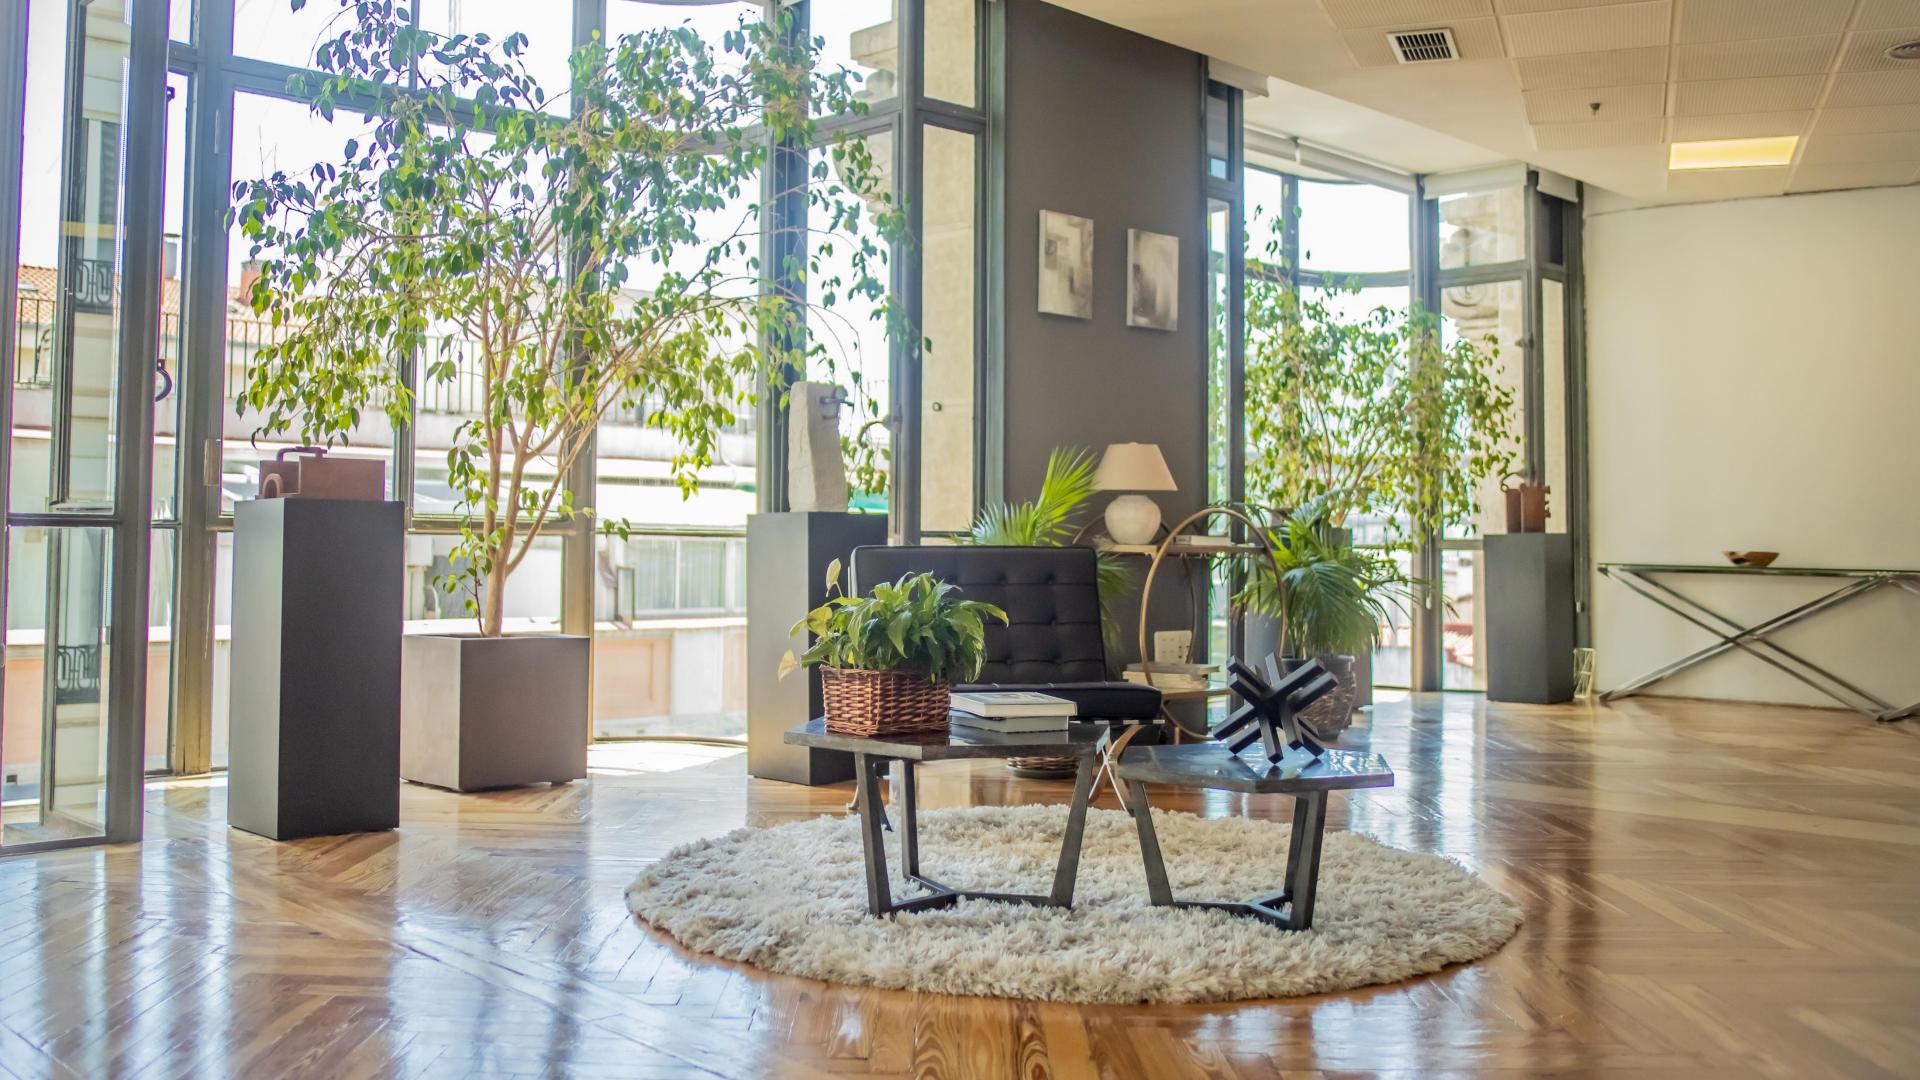

#### THE VENUE

Gran Vía HUB27 is an open space of 300 square meters characterized by it is large windows that offer a beautiful panoramic view of the capital, giving a bird's eye view of Gran Vía.

A place that perfectly combines the classic with the modern, in an environment of subtle elegance.

### **ABOUT US**

We organize all types of events and corporate actions, adapting the space to the needs and desires of our clients' proposals.

We offer premium advice, including comprehensive support throughout the development and execution of the same.