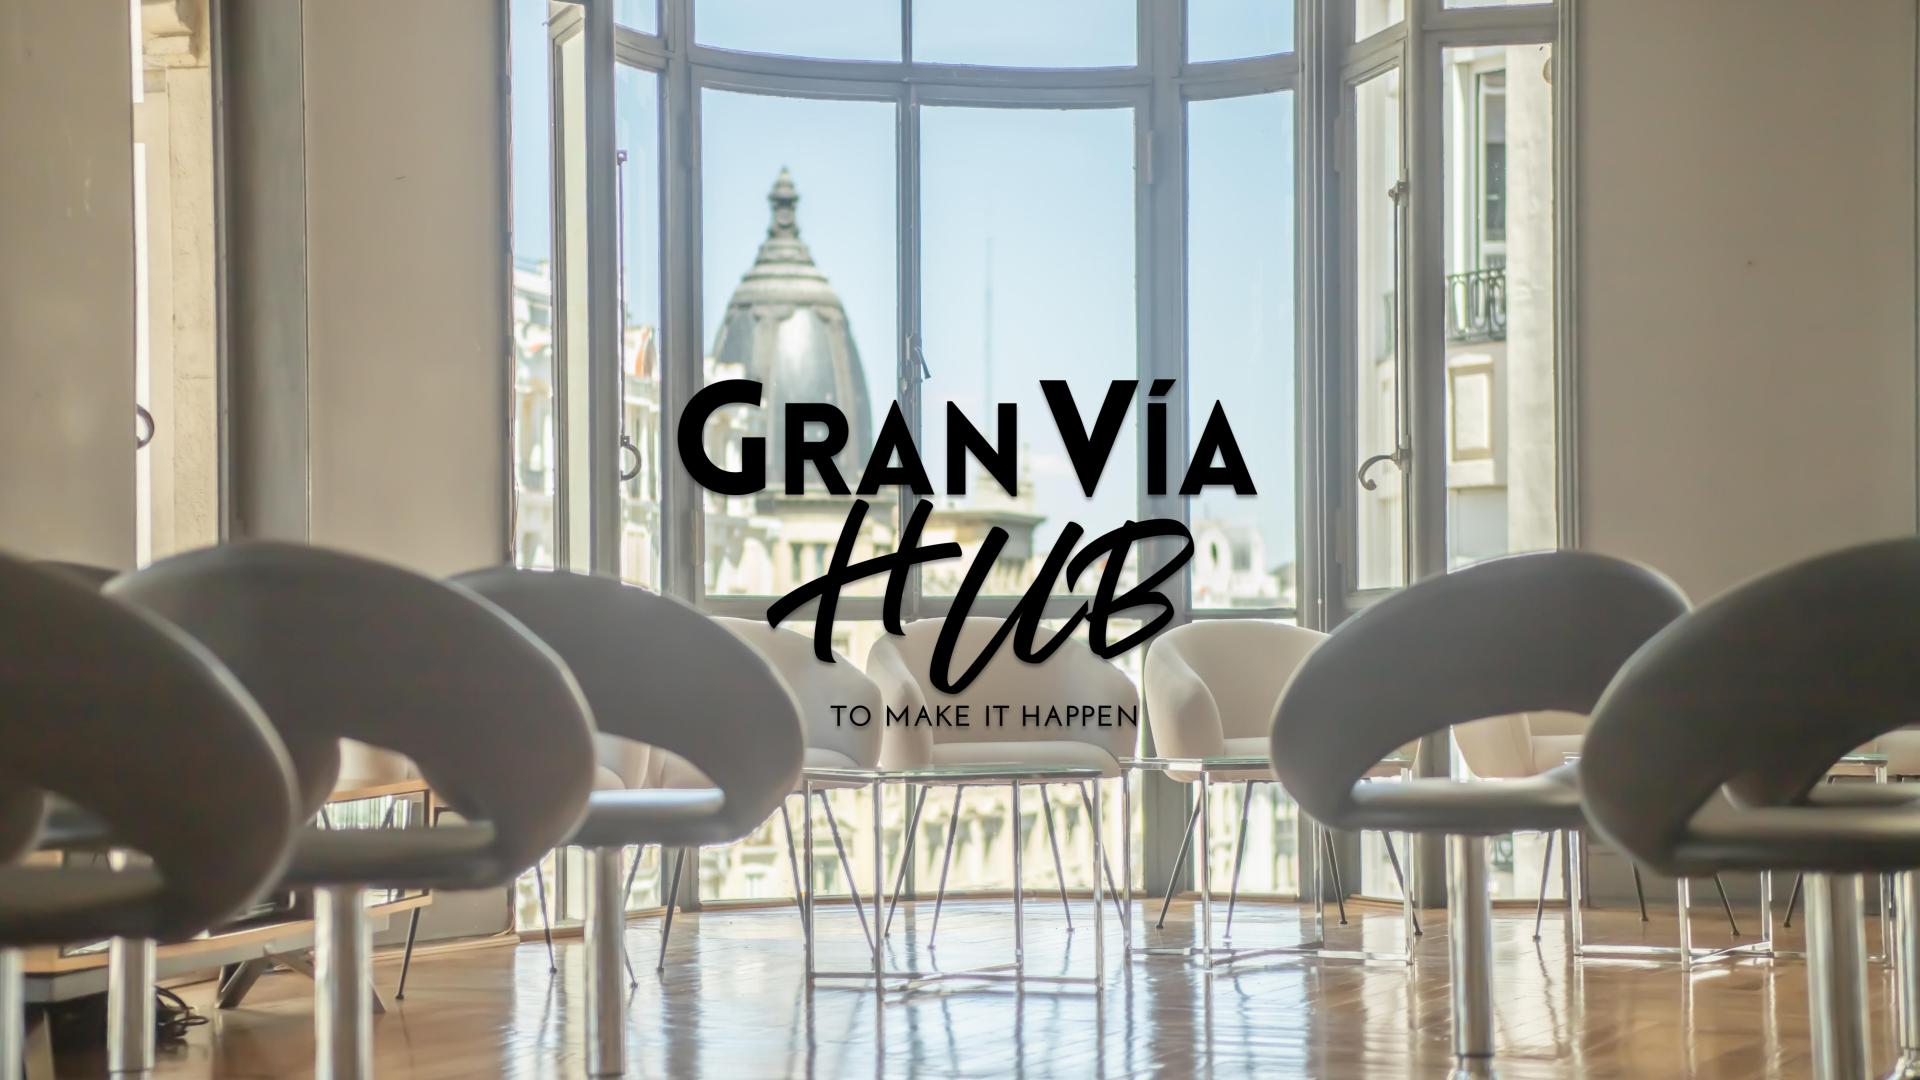

### BUILDING

On the fifth floor of the Casa Matesanz, an architectural landmark located at number 27 of Madrid's Gran Vía, Gran Vía HUB27 was born.

A space for events where the experience begins at street level: soaring ceilings from which two stately elevators glide, which it is architect, Antonio Palacios, decided to culminate with a majestic staircase that winds it is way to the upper floors.

#### THE VENUE

Gran Vía HUB27 is an open space of 300 square meters characterized by it is large windows that offer a beautiful panoramic view of the capital, giving a bird's eye view of Gran Vía.

A place that perfectly combines the classic with the modern, in an environment of subtle elegance.