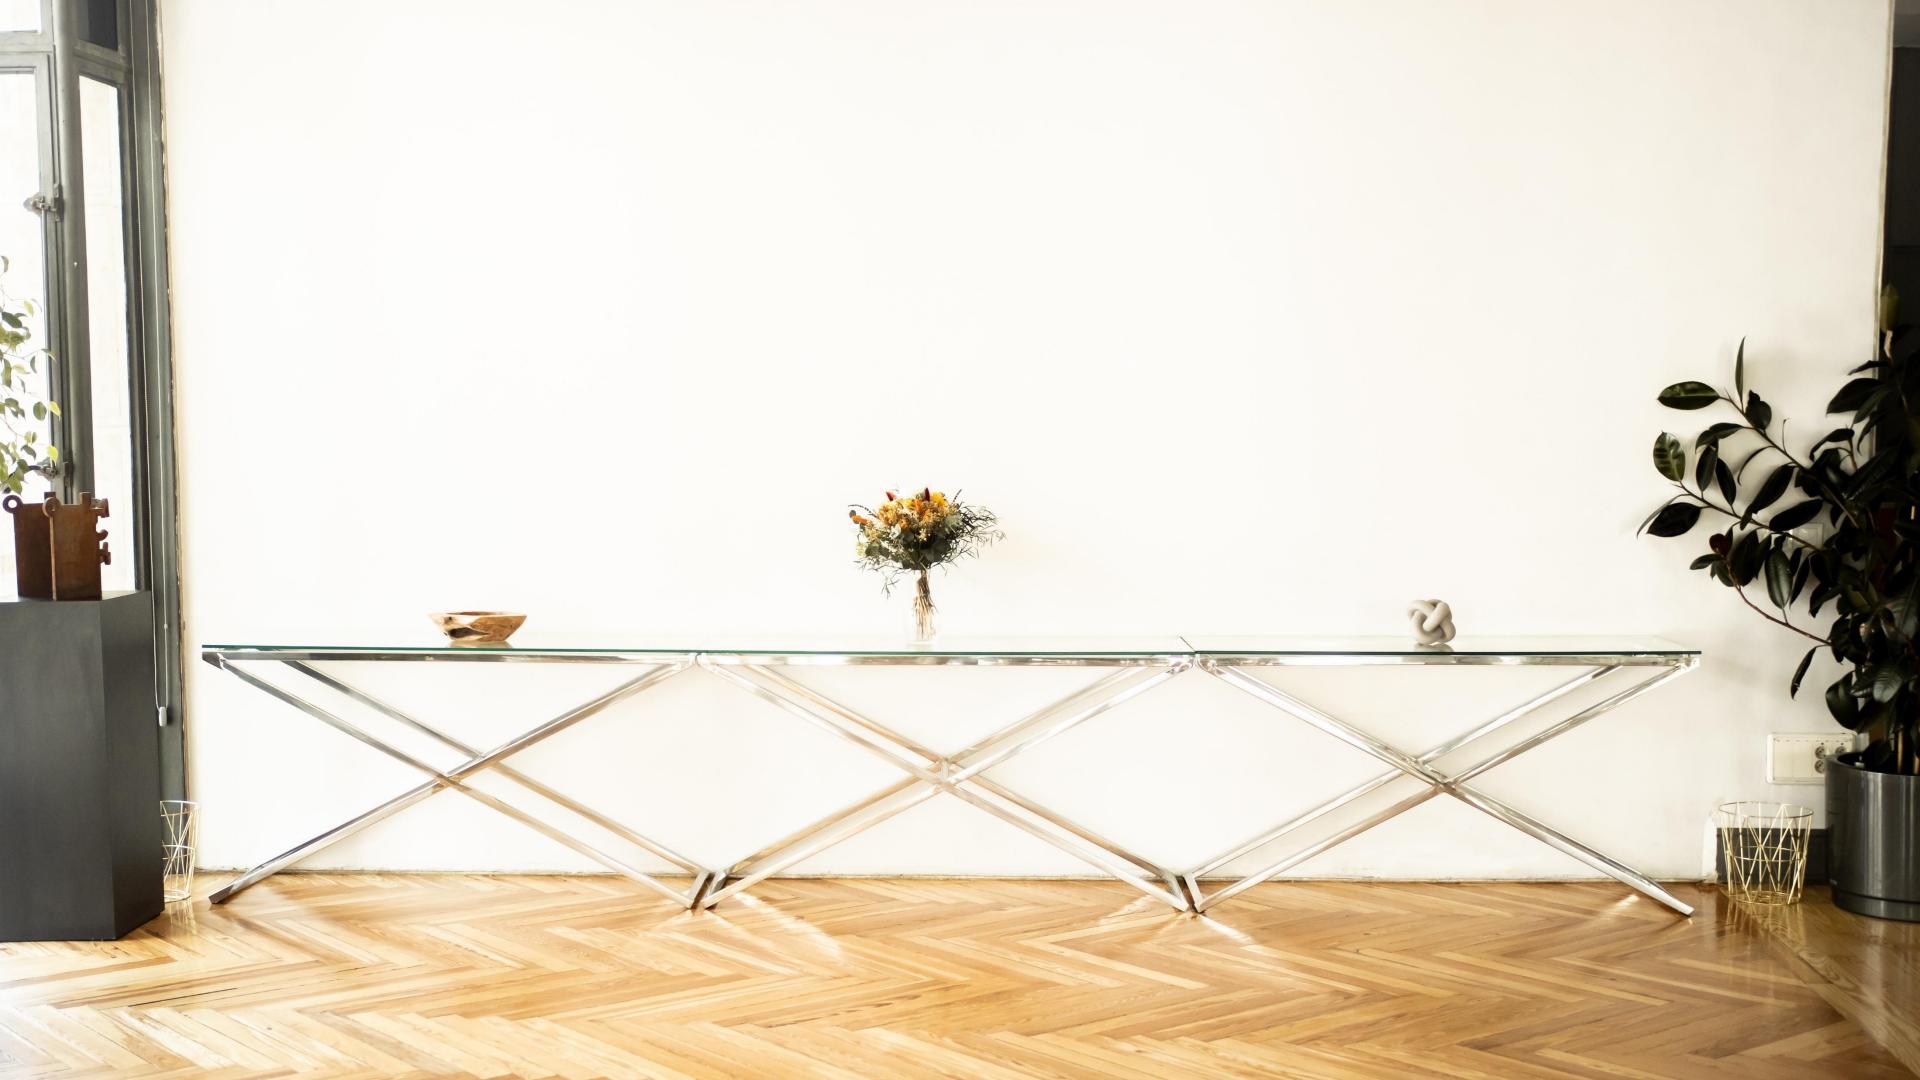

#### THE VENUE

Gran Vía HUB27 is an open space of 300 square meters characterized by it is large windows that offer a beautiful panoramic view of the capital, giving a bird's eye view of Gran Vía.

A place that perfectly combines the classic with the modern, in an environment of subtle elegance.

### **VENUE DETAILS**

300 square meters

Max capacity 80 ppl at the same time\*

Office

2 W.C.

WI- FI

\*(including all staff in this figure: waiters, agency, room staff, technicians, etc.).