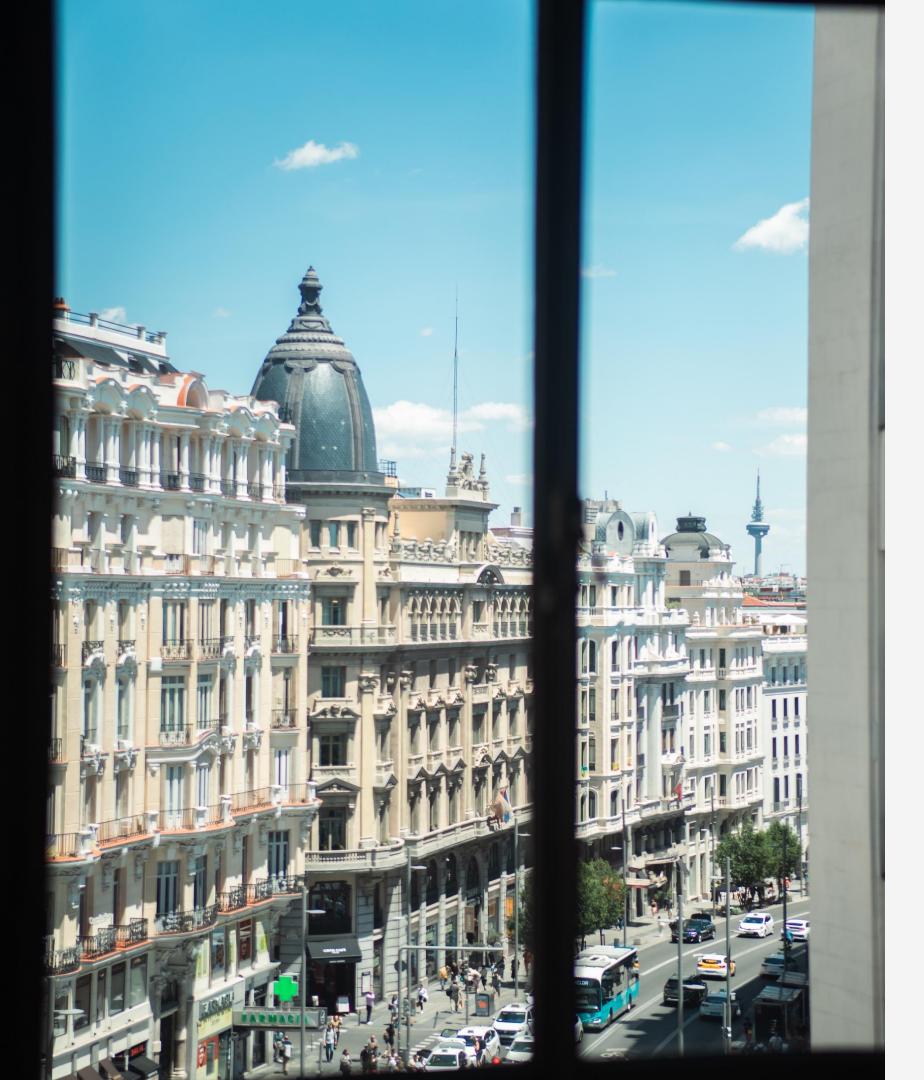

#### THE VENUE

Gran Vía HUB27 is an open space of 300 square meters characterized by it is large windows that offer a beautiful panoramic view of the capital, giving a bird's eye view of Gran Vía.

A place that perfectly combines the classic with the modern, in an environment of subtle elegance.