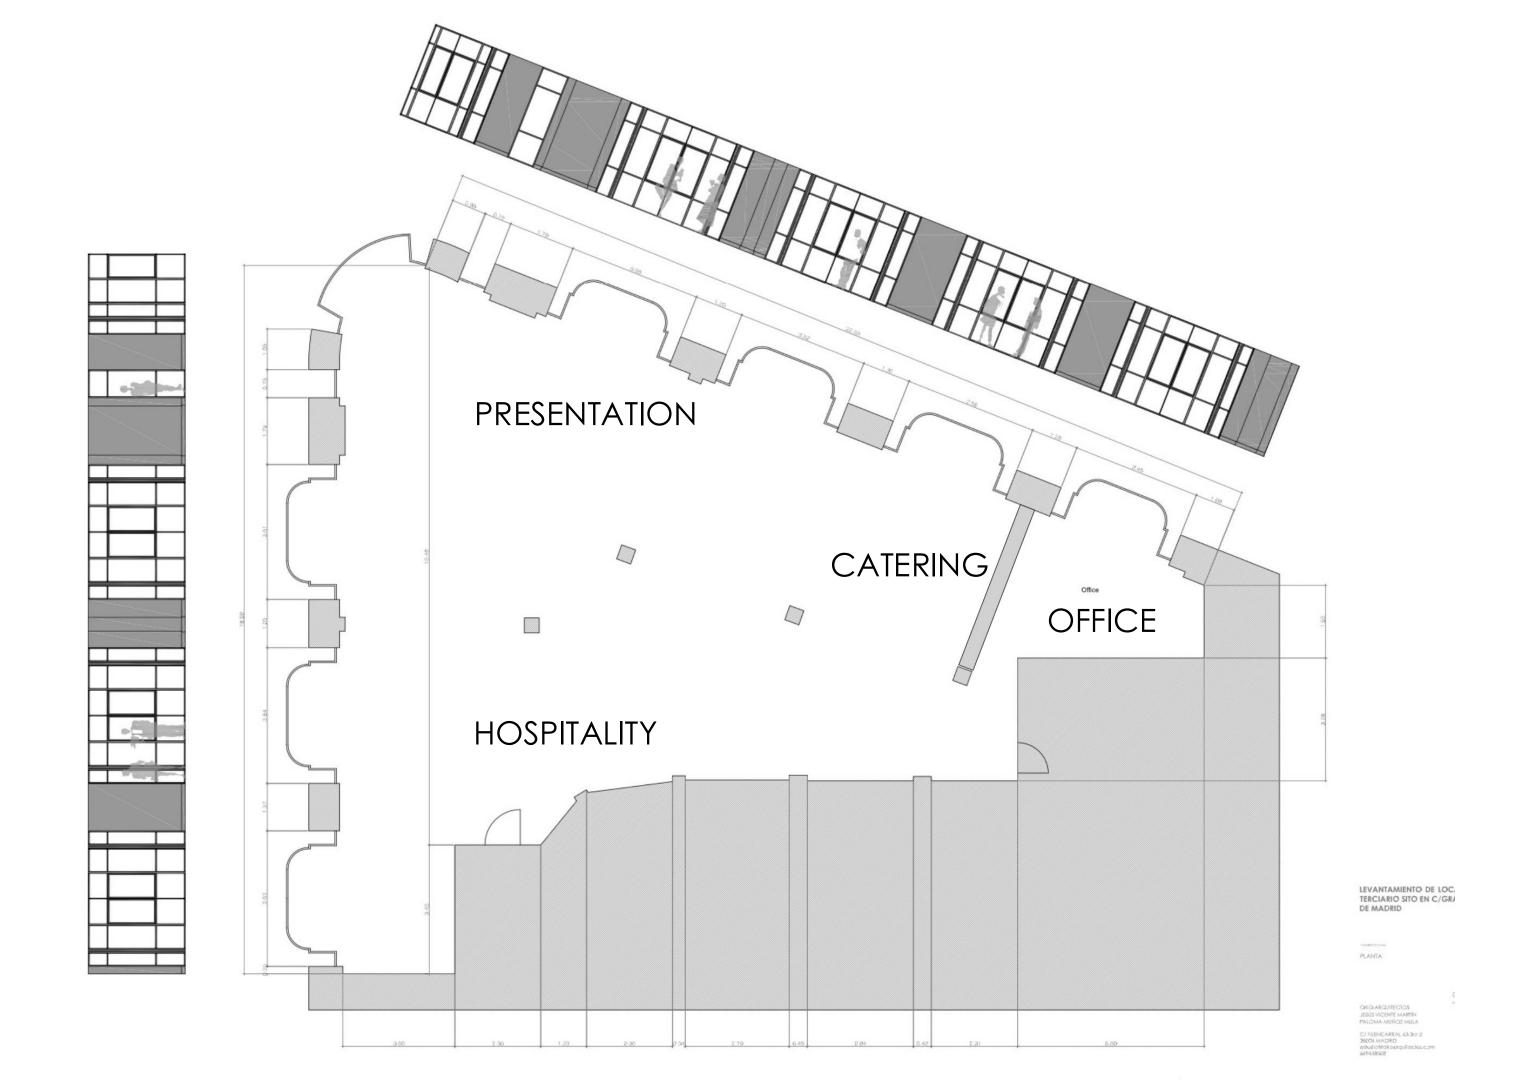

#### THE VENUE

Gran Vía HUB27 is an open space of 300 square meters characterized by it is large windows that offer a beautiful panoramic view of the capital, giving a bird's eye view of Gran Vía.

A place that perfectly combines the classic with the modern, in an environment of subtle elegance.

### **VENUE DETAILS**

300 square meters

Max capacity 80 ppl at the same time\*

Office

2 W.C.

WI- FI

\*(including all staff in this figure: waiters, agency, room staff, technicians, etc.).

## **FORMATS**

Theater 70 ppl

Classroom shape 45 ppl

Imperial 28 ppl

U Format 30 ppl

Cabaret\* 45 ppl

Semicircle 40 ppl

Sofas 35 ppl