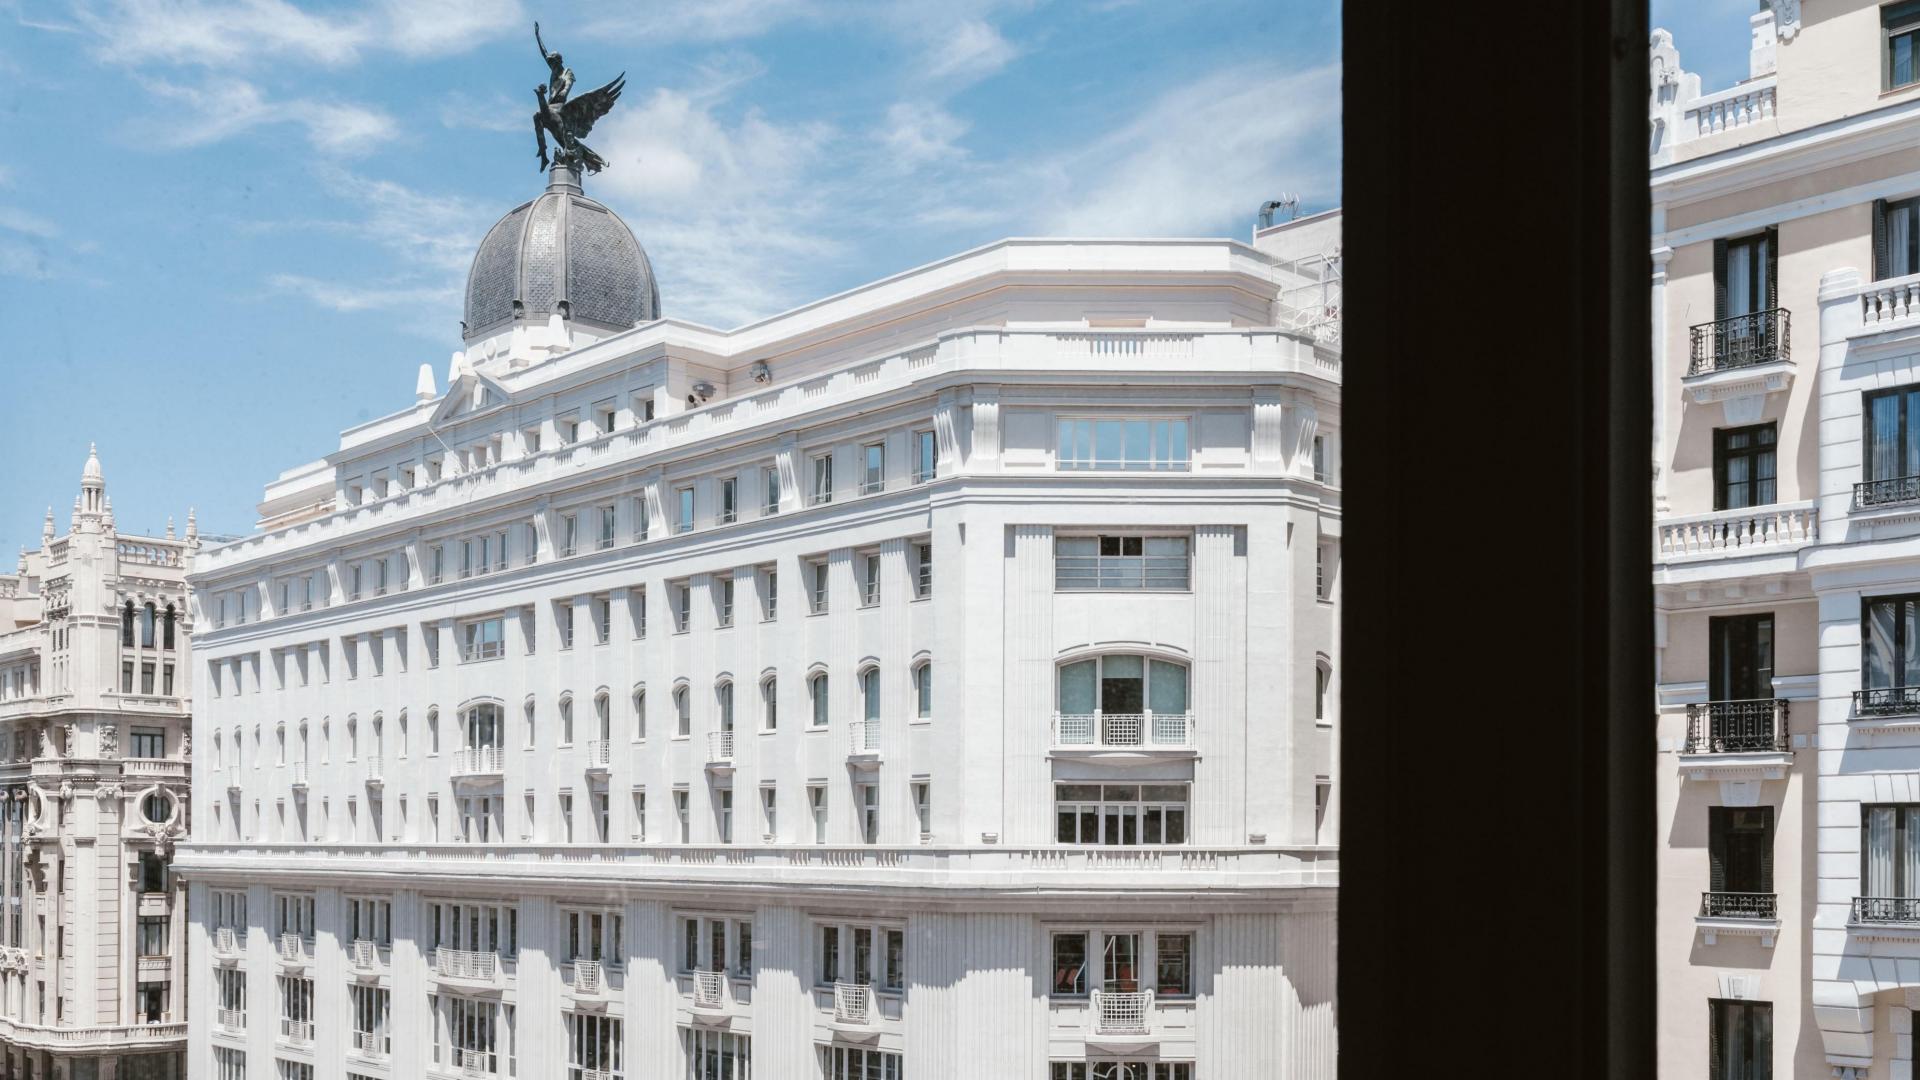

#### THE VENUE

Gran Vía HUB27 is an open space of 300 square meters characterized by it is large windows that offer a beautiful panoramic view of the capital, giving a bird's eye view of Gran Vía.

A place that perfectly combines the classic with the modern, in an environment of subtle elegance.