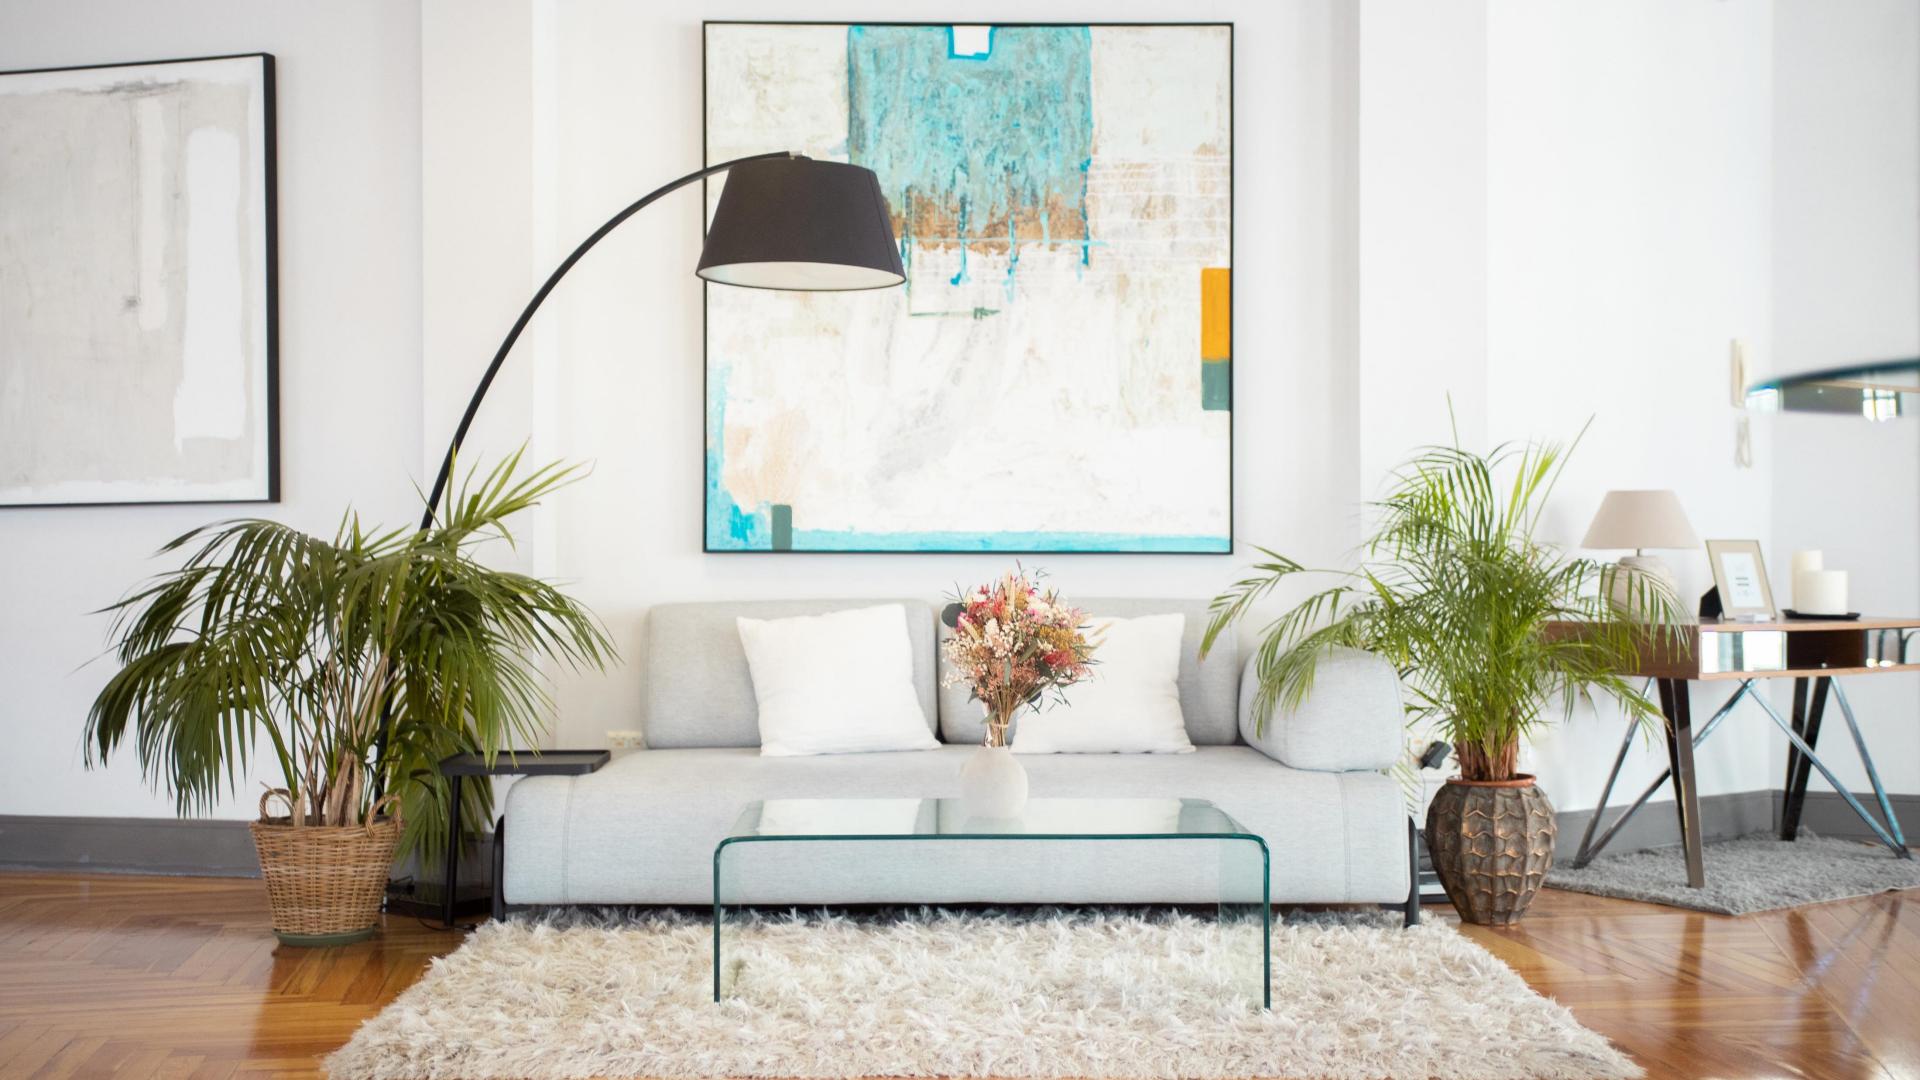

#### THE VENUE

Gran Vía HUB27 is an open space of 300 square meters characterized by it is large windows that offer a beautiful panoramic view of the capital, giving a bird's eye view of Gran Vía.

A place that perfectly combines the classic with the modern, in an environment of subtle elegance.