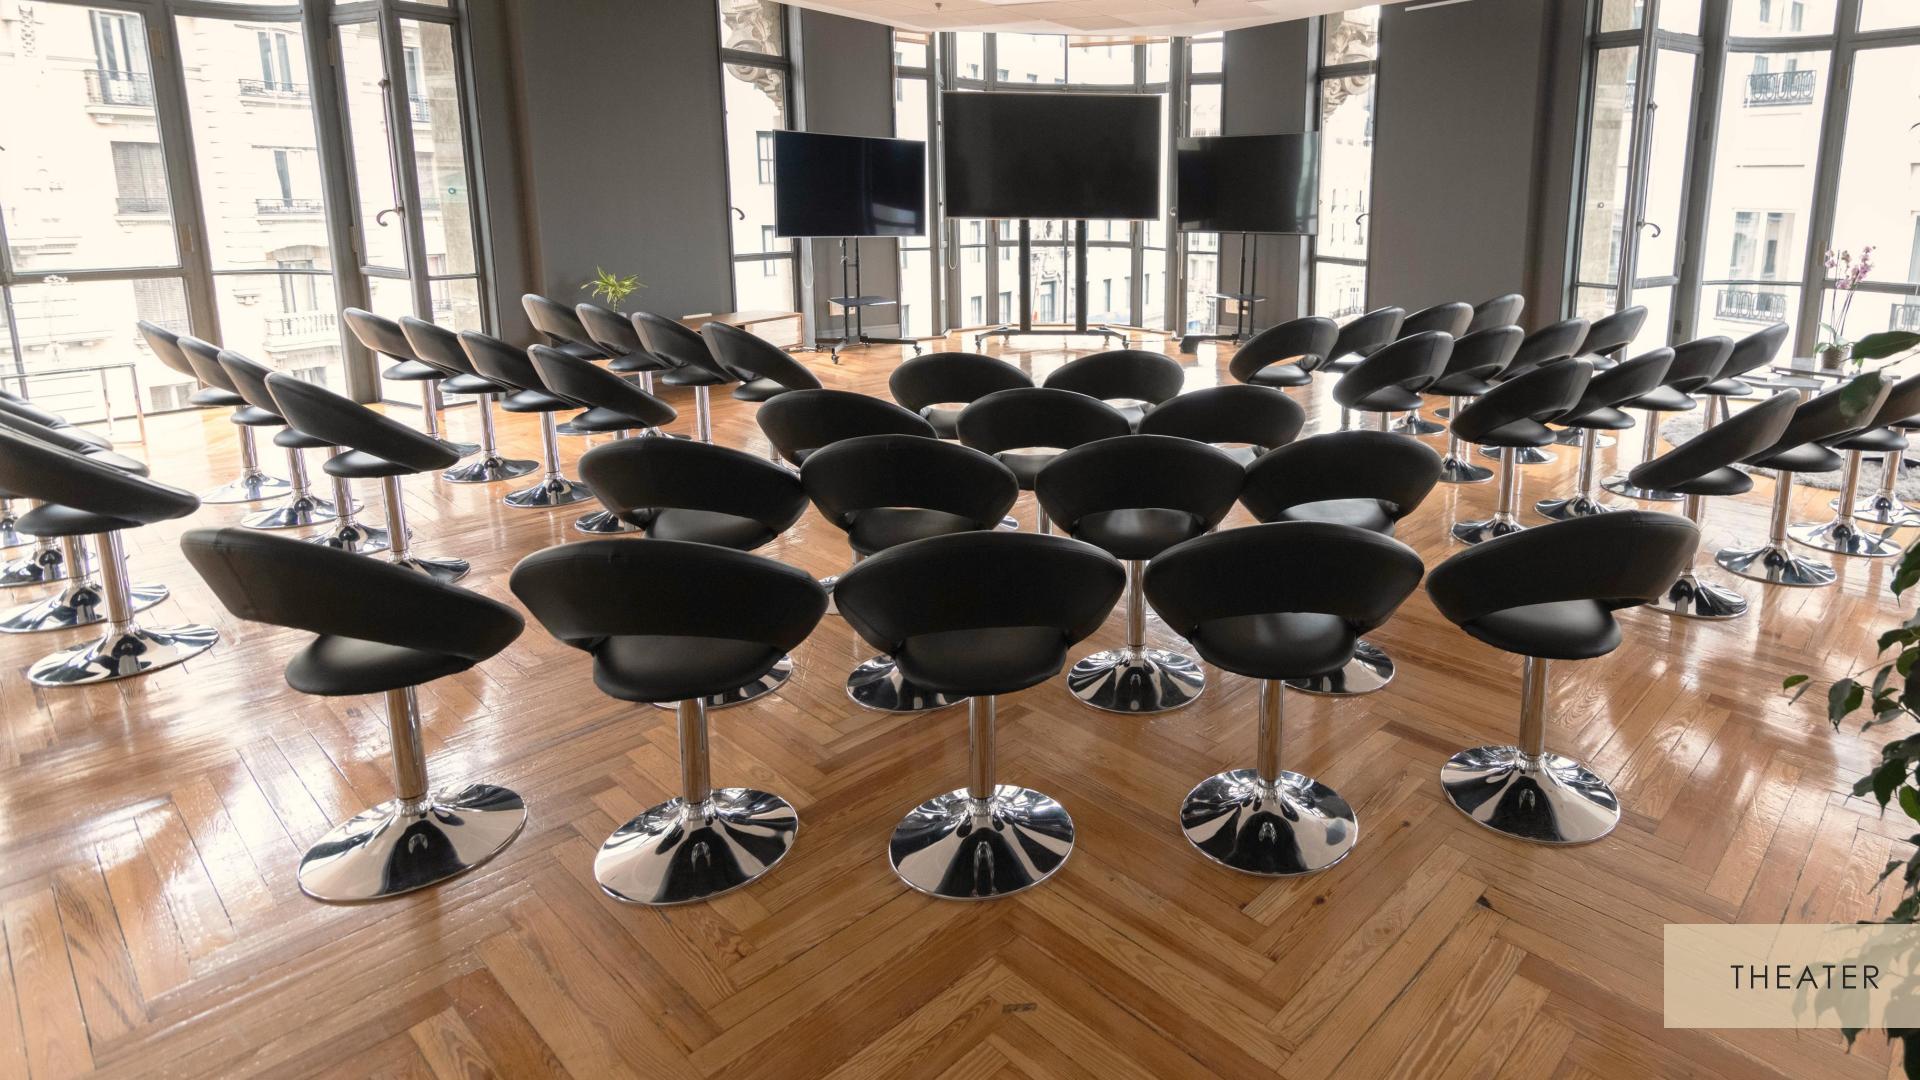

## **FORMATS**

Theater 70 ppl

Classroom shape 45 ppl

Imperial 28 ppl

U Format 30 ppl

Cabaret\* 45 ppl

Semicircle 40 ppl

Sofas 35 ppl