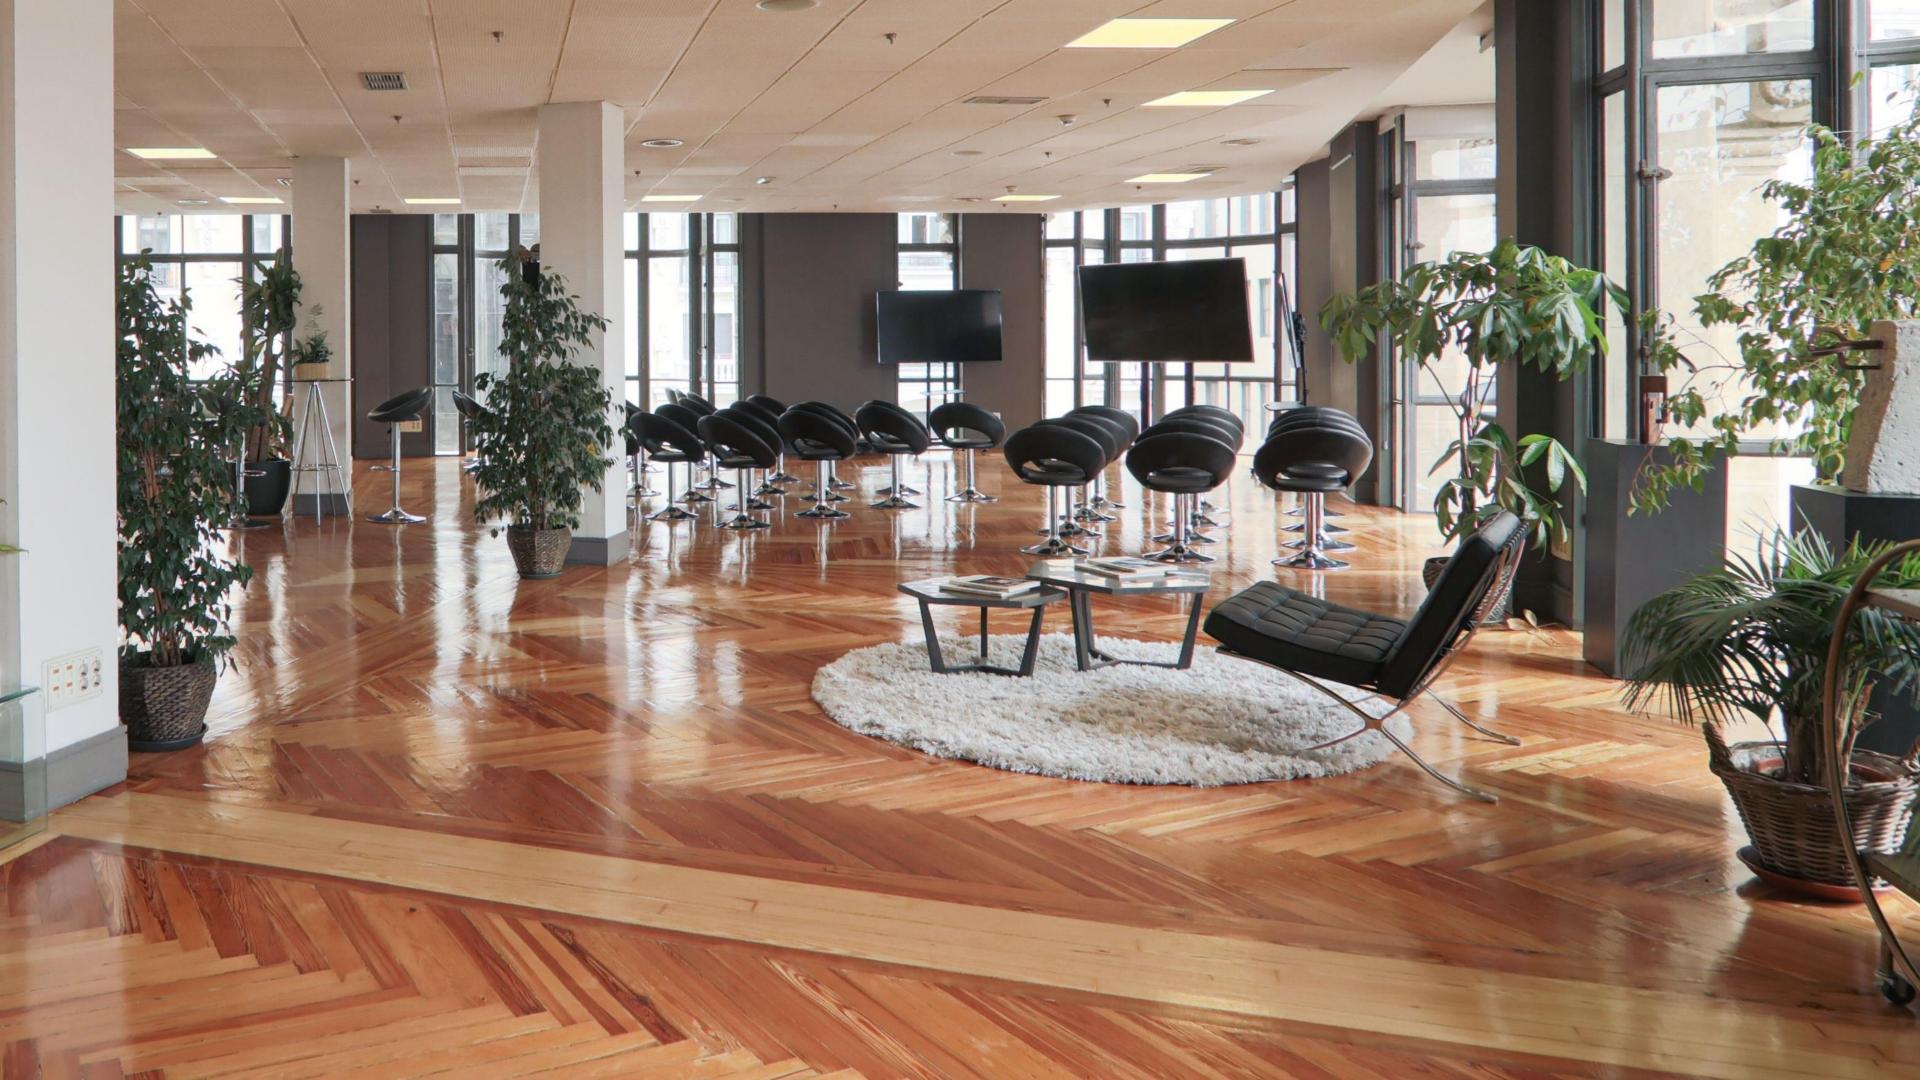

#### THE VENUE

Gran Vía HUB27 is an open space of 300 square meters characterized by it is large windows that offer a beautiful panoramic view of the capital, giving a bird's eye view of Gran Vía.

A place that perfectly combines the classic with the modern, in an environment of subtle elegance.

### **VENUE DETAILS**

300 square meters

Max capacity 80 ppl at the same time\*

Office

2 W.C.

WI- FI

\*(including all staff in this figure: waiters, agency, room staff, technicians, etc.).

## **FORMATS**

Theater 70 ppl

Classroom shape 45 ppl

Imperial 28 ppl

U Format 30 ppl

Cabaret\* 45 ppl

Semicircle 40 ppl

Sofas 35 ppl

# TECHNICAL DETAILS\*

1 TV Full HD 86"
2 TV Full HD 65"
Microphones
HDMI Universal cable
HDMI Connection
Integrated sound system